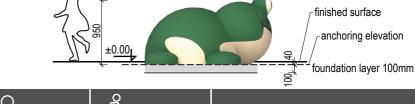

## product line **CLASSIC**

# **FROG**

#### PRODUCT COMPOSITION

rubber granules, PUR binder, vandal-resistant fiberglass shell, metal parts

#### **COLOR COMBINATION**

standard: dark green / beige (other combinations on request)

### **COLOR STABILITY**

color may fade due to UV (up to level 3 on gray scale)



#### **SAFETY SURFACE**

safety rubber surface in the area of 1500mm around the product (according to EN1177)

#### **PRODUCT SAFETY**

certified according to EN1176

#### **INSTALLATION**

the product is installed onto a concrete foundation

#### **PACKAGING**

wrapped in plastic and delivered on a pallet 1650 x 2100mm

#### **STORAGE**

in original packaging on a pallet in temperatures between – 40° C and 50° C



















Nová 1073 763 02 Zlín - Malenovice Czech Republic