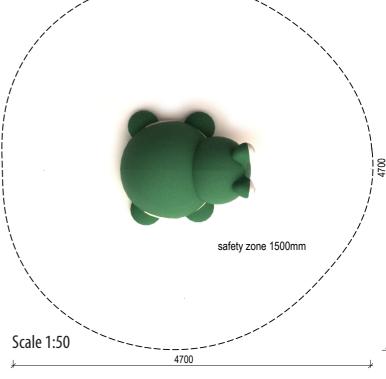

#### **SAFETY SURFACE**

safety rubber surface in the area of 1500mm around the product (according to EN1177)