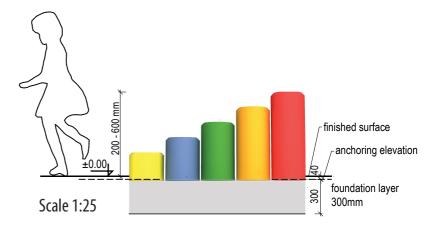

# **SAFETY SURFACE**

no safety area required according to EN1177

#### **INSTALLATION**

the product is installed onto a concrete foundation