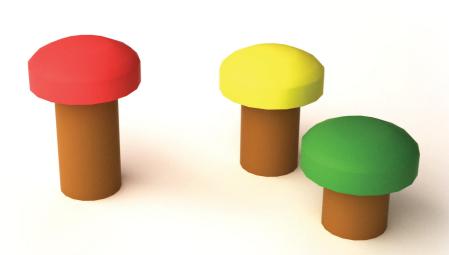

product line **BASIC** 

# **MUSHROOM**

# **PRODUCT COMPOSITION**

rubber granules, PUR binder, lightweight concrete

# **COLOR COMBINATION**

All color range available on request

# **COLOR STABILITY**

color may fade due to UV (up to level 3 on gray scale)



### **SAFETY SURFACE**

no safety area required according to EN1177

### **PRODUCT SAFETY**

certified according to EN1176

#### **INSTALLATION**

the product is installed onto a concrete foundation

#### **PACKAGING**

wrapped in plastic and delivered on a pallet of a size according to number of pieces.

#### **STORAGE**

in original packaging on a pallet in temperatures between –  $40^{\circ}$  C and  $50^{\circ}$  C



Ø 390mm

Ø 390mm













Ø 390mm

Ø 230mm (Ø 390mm) h = 300 - 600mm



Nová 1073 763 02 Zlín - Malenovice Czech Republic







www.3dprogram.eu info@3dprogram.eu +420 602 500 045 +420 577 700 718