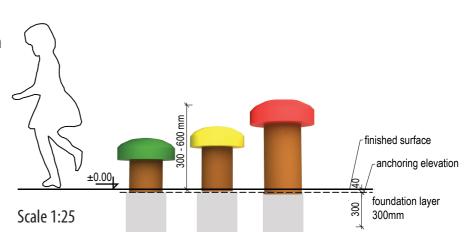

#### **INSTALLATION**

the product is installed onto a concrete foundation

#### **STORAGE**

in original packaging on a pallet in temperatures between –  $40^{\circ}$  C and  $50^{\circ}$  C

Ø 390mm

Ø 390mm

Ø 390mm

Ø 230mm (Ø 390mm) h = 300 - 600mm

Nová 1073 763 02 Zlín - Malenovice Czech Republic