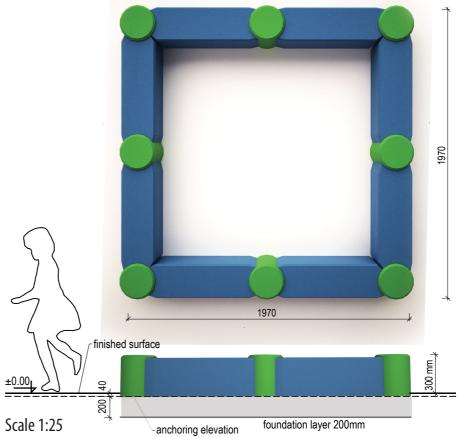

# **SANDBOX - SQUARE**

#### INSTALLATION

the product is installed onto a concrete foundation