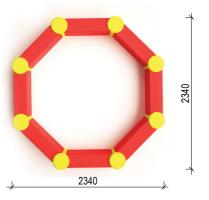

product line **BASIC** 

# **SANDBOX - OCTAGON**

# PRODUCT COMPOSITION

rubber granules, PUR binder, lightweight concrete

# **COLOR COMBINATION**

All color range available on request

# **COLOR STABILITY**

color may fade due to UV (up to level 3 on gray scale)



**SAFETY SURFACE** 

no safety area required according to EN1177

#### **PRODUCT SAFETY**

certified according to EN1176

#### **INSTALLATION**

the product is installed onto a concrete foundation

# Scale 1:50



#### **PACKAGING**

wrapped in plastic and delivered on a two pallets 1650 x 2100mm

#### **STORAGE**

in original packaging on a pallet in temperatures between - 40° C and 50° C

















Nová 1073 763 02 Zlín - Malenovice Czech Republic





www.3dprogram.eu info@3dprogram.eu +420 602 500 045 +420 577 700 718