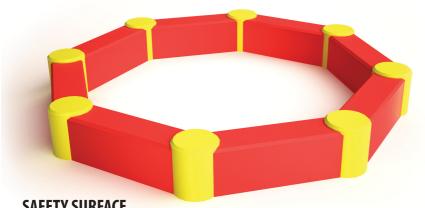

# **SANDBOX - OCTAGON**

# **COLOR STABILITY**

color may fade due to UV (up to level 3 on gray scale)

**SAFETY SURFACE** 

no safety area required according to EN1177