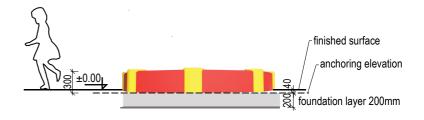

product line **BASIC** 

# **SANDBOX - OCTAGON**

# PRODUCT COMPOSITION

rubber granules, PUR binder, lightweight concrete

# **COLOR COMBINATION**

All color range available on request

# **COLOR STABILITY**

color may fade due to UV (up to level 3 on gray scale)



**SAFETY SURFACE** 

no safety area required according to EN1177

#### **PRODUCT SAFETY**

certified according to EN1176

#### **INSTALLATION**

the product is installed onto a concrete foundation

# Scale 1:50



#### **PACKAGING**

wrapped in plastic and delivered on a two pallets 1650 x 2100mm

#### **STORAGE**

in original packaging on a pallet in temperatures between - 40° C and 50° C

















Nová 1073 763 02 Zlín - Malenovice Czech Republic





www.3dprogram.eu info@3dprogram.eu +420 602 500 045 +420 577 700 718