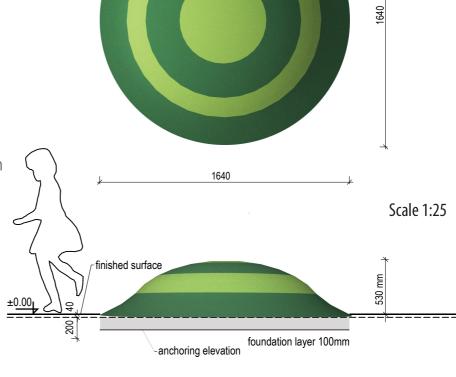

product line **BASIC** 



### PRODUCT COMPOSITION

rubber granules, PUR binder, lightweight concrete

# **COLOR COMBINATION**

All color range available on request

## **COLOR STABILITY**

color may fade due to UV (up to level 3 on gray scale)



### **SAFETY SURFACE**

no safety area required according to EN1177

# **PRODUCT SAFETY**

certified according to EN1176

#### **INSTALLATION**

the product is installed onto a concrete foundation

### **PACKAGING**

wrapped in plastic and delivered on a pallet 2000 x 2000mm

#### **STORAGE**

in original packaging on a pallet in temperatures between - 40° C and 50° C

















Nová 1073 763 02 Zlín - Malenovice Czech Republic







www.3dprogram.eu info@3dprogram.eu +420 602 500 045 +420 577 700 718