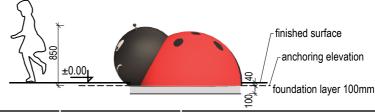

#### **INSTALLATION**

the product is installed onto a concrete foundation

### **STORAGE**

in original packaging on a pallet in temperatures between - 40° C and 50° C

1400 x 1600 x 850 mm

Nová 1073 763 02 Zlín - Malenovice Czech Republic