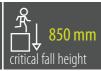

#### **SAFETY SURFACE**

safety rubber surface in the area of 1500mm around the product (according to EN1177)