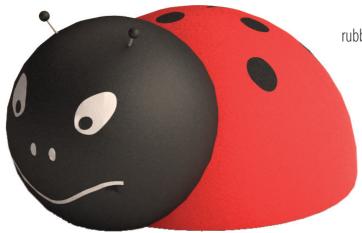

#### PRODUCT COMPOSITION

rubber granules, PUR binder, vandal-resistant fiberglass shell, metal parts

#### **COLOR COMBINATION**

standard: black / red / white (other combinations on request)