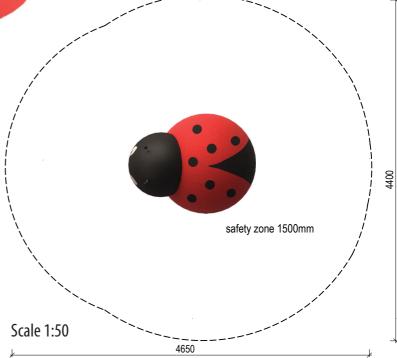

#### **SAFETY SURFACE**

safety rubber surface in the area of 1500mm around the product (according to EN1177)

### **STORAGE**

in original packaging on a pallet in temperatures between - 40° C and 50° C

1400 x 1600 x 850 mm

Nová 1073 763 02 Zlín - Malenovice Czech Republic