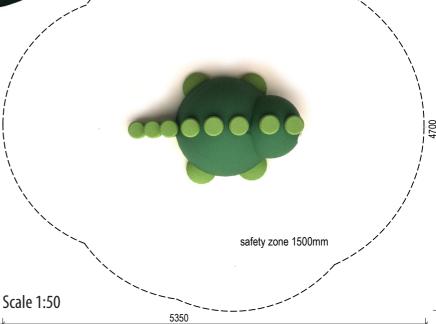

## **SAFETY SURFACE**

safety rubber surface in the area of 1500mm around the product (according to EN1177)