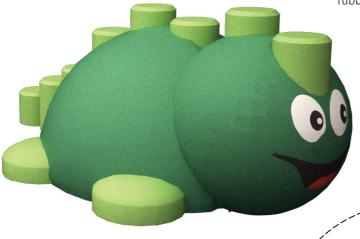

# **REPTILE**

# **COLOR COMBINATION**

standard: light green / dark green (other combinations on request)