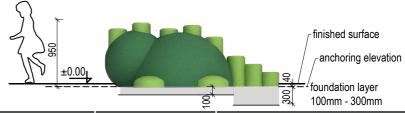

product line **CLASSIC** 

# **REPTILE**

## PRODUCT COMPOSITION

rubber granules, PUR binder, vandal-resistant fiberglass shell, metal parts

# **COLOR COMBINATION**

standard: light green / dark green (other combinations on request)

## **COLOR STABILITY**

color may fade due to UV (up to level 3 on gray scale)



## **SAFETY SURFACE**

safety rubber surface in the area of 1500mm around the product (according to EN1177)

## **PRODUCT SAFETY**

certified according to EN1176

#### **INSTALLATION**

the product is installed onto a concrete foundation

## **PACKAGING**

wrapped in plastic and delivered on a pallet 1650 x 2100mm

#### **STORAGE**

in original packaging on a pallet in temperatures between – 40° C and 50° C







220 kg











. 1600 x 2500 x 950 mm



Nová 1073 763 02 Zlín - Malenovice Czech Republic





www.3dprogram.eu info@3dprogram.eu +420 602 500 045 +420 577 700 718