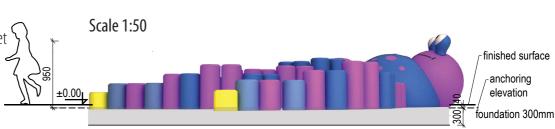

product line **CLASSIC** 

# **OCTOPUS**

### PRODUCT COMPOSITION

rubber granules, PUR binder, vandal-resistant fiberglass shell, metal parts

## **COLOR COMBINATION**

standard: purple / blue/ yellow (other combinations on request)

## **COLOR STABILITY**

color may fade due to UV (up to level 3 on gray scale)



# rubber gran

## **SAFETY SURFACE**

safety rubber surface in the area of 1500mm around the product (according to EN1177)

## **PRODUCT SAFETY**

certified according to EN1176

## **INSTALLATION**

the product is installed onto a concrete foundation

### **PACKAGING**

wrapped in plastic and delivered on a two pallets 1650 x 2100mm

# **STORAGE**

in original packaging on a pallet in temperatures between - 40° C and 50° C















5000 x 4500 x 950 mm



Nová 1073 763 02 Zlín - Malenovice Czech Republic





www.3dprogram.eu info@3dprogram.eu +420 602 500 045 +420 577 700 718