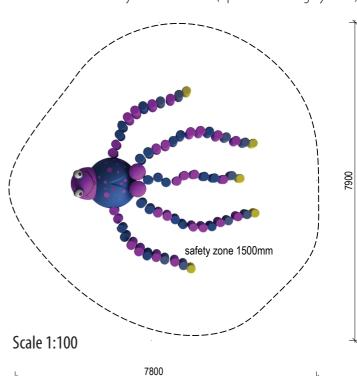

## **SAFETY SURFACE**

safety rubber surface in the area of 1500mm around the product (according to EN1177)