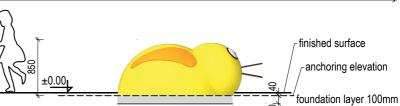

## TECHNICAL DATA SHEET product line CLASSIC

# C05/14EN

# DUCK

**PRODUCT COMPOSITION** rubber granules, PUR binder, vandal-resistant fiberglass shell, metal parts

> **COLOR COMBINATION** standard: yellow / orange / ocher (other combinations on request)

#### **COLOR STABILITY**

color may fade due to UV (up to level 3 on gray scale)

#### **SAFETY SURFACE**

safety rubber surface in the area of 1500mm around the product (according to EN1177)

### PRODUCT SAFETY

certified according to EN1176

#### INSTALLATION

the product is installed onto a concrete foundation

#### PACKAGING

wrapped in plastic and delivered on a pallet 1650 x 2100mm

#### STORAGE

in original packaging on a pallet in temperatures between – 40° C and 50° C







**3D PROGRAM, s.r.o.** Nová 1073 763 02 Zlín - Malenovice Czech Republic





www.3dprogram.eu info@3dprogram.eu +420 602 500 045 +420 577 700 718