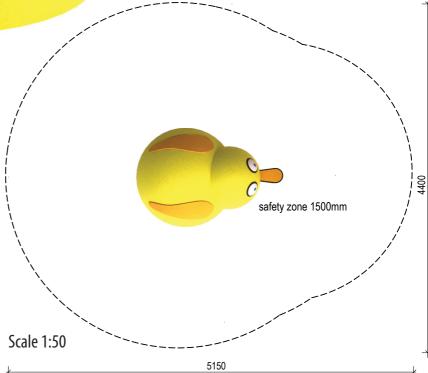

#### **SAFETY SURFACE**

safety rubber surface in the area of 1500mm around the product (according to EN1177)

### PRODUCT SAFETY

certified according to EN1176