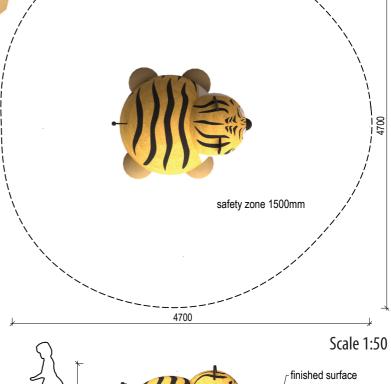

#### **SAFETY SURFACE**

safety rubber surface in the area of 1500mm around the product (according to EN1177)

### **PRODUCT SAFETY**

certified according to EN1176