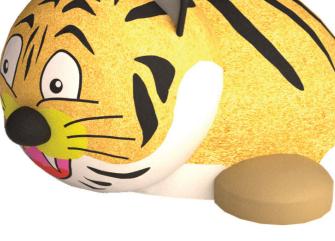

# **TIGER**

### **COLOR COMBINATION**

standard: black / brown-orange (other combinations on request)