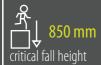

#### **SAFETY SURFACE**

safety rubber surface in the area of 1500mm around the product (according to EN1177)