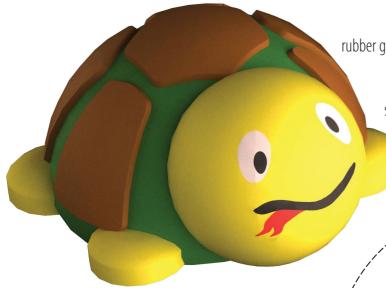

## PRODUCT COMPOSITION

rubber granules, PUR binder, vandal-resistant fiberglass shell, metal parts

### **COLOR COMBINATION**

standard: green / ocher / yellow (other combinations on request)

### **COLOR STABILITY**

color may fade due to UV (up to level 3 on gray scale)