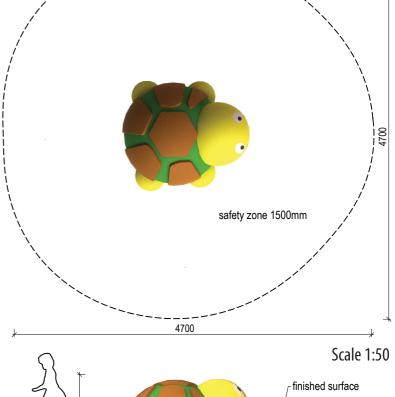

#### **SAFETY SURFACE**

safety rubber surface in the area of 1500mm around the product (according to EN1177)

### **PRODUCT SAFETY**

certified according to EN1176