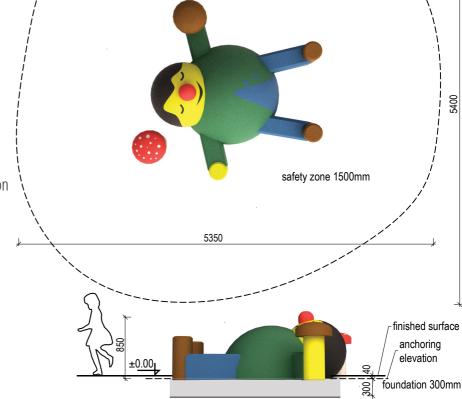

# **SAFETY SURFACE**

safety rubber surface in the area of 1500mm around the product (according to EN1177)

#### **INSTALLATION**

the product is installed onto a concrete foundation