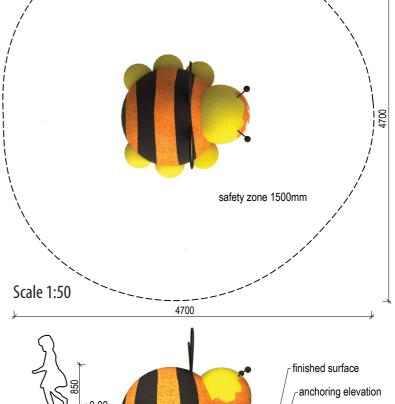

#### **SAFETY SURFACE**

safety rubber surface in the area of 1500mm around the product (according to EN1177)

#### **INSTALLATION**

the product is installed onto a concrete foundation