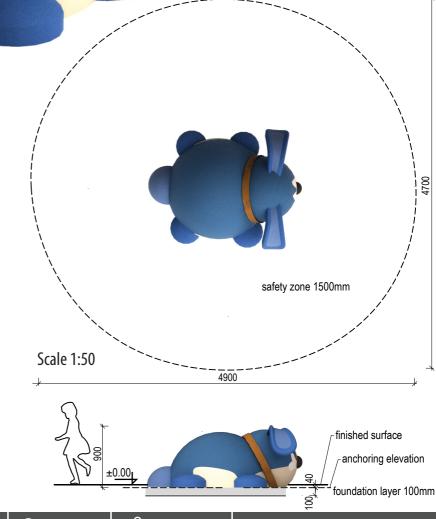

color may fade due to UV (up to level 3 on gray scale)

the product is installed onto a concrete foundation

Image: Weight
Image: Weight<

**3D PROGRAM, s.r.o.** Nová 1073 763 02 Zlín - Malenovice Czech Republic

**SAFETY SURFACE** 

**PRODUCT SAFETY** 

INSTALLATION

PACKAGING

certified according to EN1176

wrapped in plastic and delivered

safety rubber surface in the area of 1500mm around the product (according to EN1177)