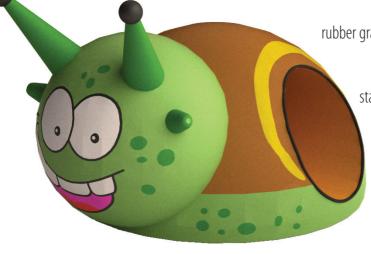

## PRODUCT COMPOSITION

rubber granules, PUR binder, vandal-resistant fiberglass shell, metal parts

## **COLOR COMBINATION**

standard: brown / green / yellow (other combinations on request)

# **COLOR STABILITY**

color may fade due to UV (up to level 3 on gray scale)