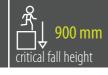

# **SAFETY SURFACE**

safety rubber surface in the area of 1500mm around the product (according to EN1177)