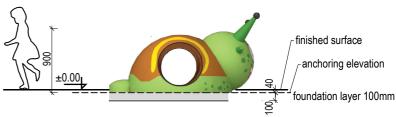

# product line **CLASSIC**

# **SNAIL**

## PRODUCT COMPOSITION

rubber granules, PUR binder, vandal-resistant fiberglass shell, metal parts

## **COLOR COMBINATION**

standard: brown / green / yellow (other combinations on request)

# **COLOR STABILITY**

color may fade due to UV (up to level 3 on gray scale)



# **SAFETY SURFACE**

safety rubber surface in the area of 1500mm around the product (according to EN1177)

#### **PRODUCT SAFETY**

certified according to EN1176

#### **INSTALLATION**

the product is installed onto a concrete foundation

#### **PACKAGING**

wrapped in plastic and delivered on a pallet 1650 x 2100mm

#### **STORAGE**

in original packaging on a pallet in temperatures between – 40° C and 50° C

















# 3D PROGRAM, s.r.o.

Nová 1073 763 02 Zlín - Malenovice Czech Republic