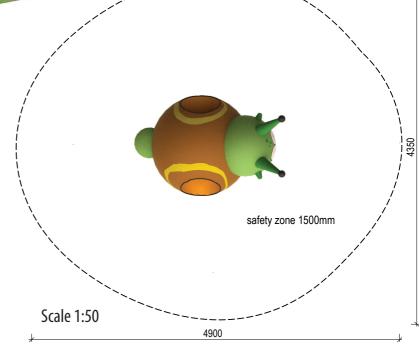

# **SAFETY SURFACE**

safety rubber surface in the area of 1500mm around the product (according to EN1177)