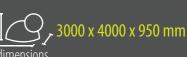

6000

color may fade due to UV (up to level 3 on gray scale)

SAFETY SURFACE

safety rubber surface in the area of 1500mm around the product (according to EN1177)

**PRODUCT SAFETY** 

certified according to EN1176