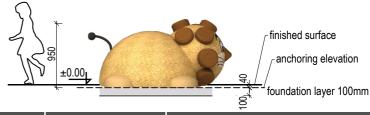

# product line **CLASSIC**

# LION

# PRODUCT COMPOSITION

rubber granules, PUR binder, vandal-resistant fiberglass shell, metal parts

# **COLOR COMBINATION**

standard: brown / beige-brown / beige (other combinations on request)

# **COLOR STABILITY**

color may fade due to UV (up to level 3 on gray scale)



#### **SAFETY SURFACE**

safety rubber surface in the area of 1500mm around the product (according to EN1177)

# **PRODUCT SAFETY**

certified according to EN1176

#### **INSTALLATION**

the product is installed onto a concrete foundation

#### **PACKAGING**

wrapped in plastic and delivered on a pallet 1650 x 2100mm

#### **STORAGE**

in original packaging on a pallet in temperatures between – 40° C and 50° C

















, 1600 x 1900 x 950 mm



Nová 1073 763 02 Zlín - Malenovice Czech Republic