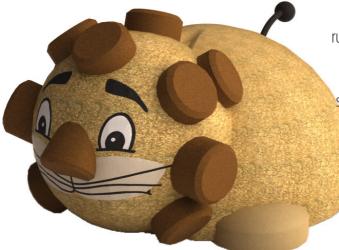

# product line **CLASSIC**

# LION

# **COLOR COMBINATION**

standard: brown / beige-brown / beige (other combinations on request)