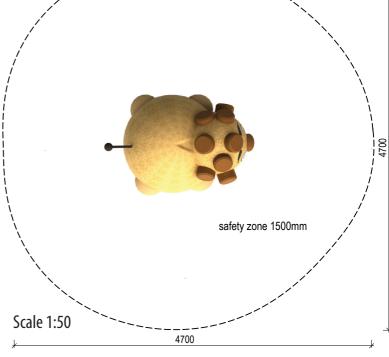

#### **SAFETY SURFACE**

safety rubber surface in the area of 1500mm around the product (according to EN1177)