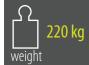

# product line **CLASSIC**

# LION

# PRODUCT COMPOSITION

rubber granules, PUR binder, vandal-resistant fiberglass shell, metal parts

# **COLOR COMBINATION**

standard: brown / beige-brown / beige (other combinations on request)

# **COLOR STABILITY**

color may fade due to UV (up to level 3 on gray scale)



#### **SAFETY SURFACE**

safety rubber surface in the area of 1500mm around the product (according to EN1177)

# **PRODUCT SAFETY**

certified according to EN1176

#### **INSTALLATION**

the product is installed onto a concrete foundation

#### **PACKAGING**

wrapped in plastic and delivered on a pallet 1650 x 2100mm

#### **STORAGE**

in original packaging on a pallet in temperatures between – 40° C and 50° C

















, 1600 x 1900 x 950 mm



Nová 1073 763 02 Zlín - Malenovice Czech Republic