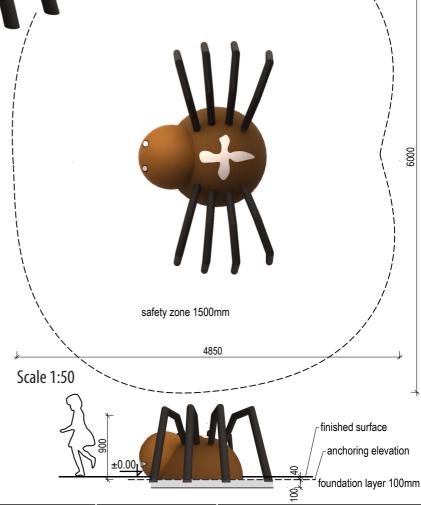

## **COLOR STABILITY**

color may fade due to UV (up to level 3 on gray scale)

safety rubber surface in the area of 1500mm around the product (according to EN1177)

#### **PRODUCT SAFETY**

certified according to EN1176

#### **INSTALLATION**

the product is installed onto a concrete foundation