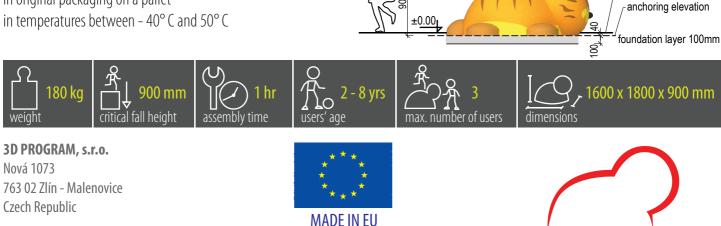

### **TECHNICAL DATA SHEET** product line **CLASSIC**

## C18/14EN

# CAT

**PRODUCT COMPOSITION** rubber granules, PUR binder, vandal-resistant fiberglass shell, metal parts

> **COLOR COMBINATION** standard: brown / ocher / yellow (other combinations on request)

#### **COLOR STABILITY**

color may fade due to UV (up to level 3 on gray scale)

FOR PLAYGROUNDS



**SAFETY SURFACE** 

safety rubber surface in the area of 1500mm around the product (according to EN1177)

**PRODUCT SAFETY** certified according to EN1176

#### INSTALLATION

the product is installed onto a concrete foundation

#### PACKAGING

wrapped in plastic and delivered on a pallet 1650 x 2100mm

#### **STORAGE**

in original packaging on a pallet



www.3dprogram.eu info@3dprogram.eu +420 602 500 045 +420 577 700 718