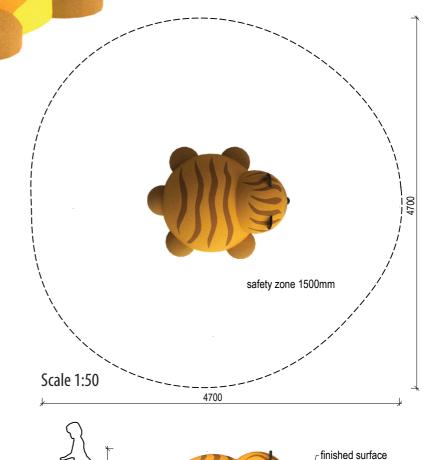

#### **COLOR STABILITY**

color may fade due to UV (up to level 3 on gray scale)

FOR PLAYGROUNDS

**SAFETY SURFACE** 

safety rubber surface in the area of 1500mm around the product (according to EN1177)

**PRODUCT SAFETY** certified according to EN1176