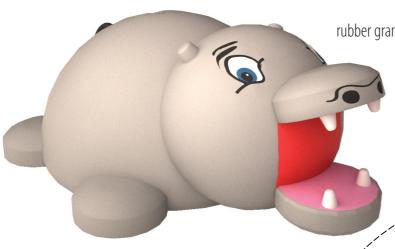

### PRODUCT COMPOSITION

rubber granules, PUR binder, vandal-resistant fiberglass shell, metal parts

## **COLOR COMBINATION**

standard: grey / black (other combinations on request)