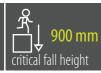

### **SAFETY SURFACE**

safety rubber surface in the area of 1500mm around the product (according to EN1177)