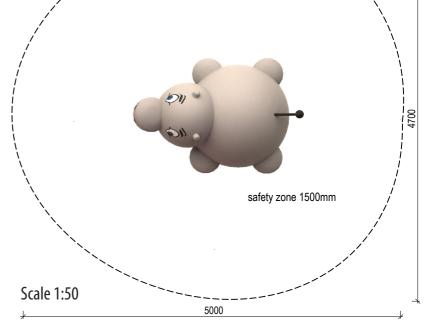

### **SAFETY SURFACE**

safety rubber surface in the area of 1500mm around the product (according to EN1177)