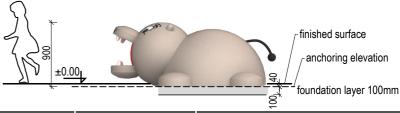

# product line **CLASSIC**

# **HIPPO**

### PRODUCT COMPOSITION

rubber granules, PUR binder, vandal-resistant fiberglass shell, metal parts

## **COLOR COMBINATION**

standard: grey / black (other combinations on request)

### **COLOR STABILITY**

color may fade due to UV (up to level 3 on gray scale)



### **SAFETY SURFACE**

safety rubber surface in the area of 1500mm around the product (according to EN1177)

### **PRODUCT SAFETY**

certified according to EN1176

#### **INSTALLATION**

the product is installed onto a concrete foundation

#### **PACKAGING**

wrapped in plastic and delivered on a pallet 1650 x 2100mm

#### **STORAGE**

in original packaging on a pallet in temperatures between – 40° C and 50° C

















3D PROGRAM, s.r.o.

Nová 1073 763 02 Zlín - Malenovice Czech Republic





www.3dprogram.eu info@3dprogram.eu +420 602 500 045 +420 577 700 718