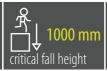

#### **SAFETY SURFACE**

safety rubber surface in the area of 1500mm around the product (according to EN1177)