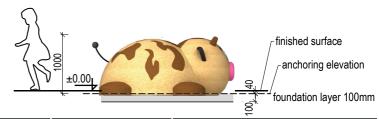

# product line **CLASSIC**

# **COW**

## **PRODUCT COMPOSITION**

rubber granules, PUR binder, vandal-resistant fiberglass shell, metal parts

### **COLOR COMBINATION**

standard: brown / beige / pink (other combinations on request)

### **COLOR STABILITY**

color may fade due to UV (up to level 3 on gray scale)



#### **SAFETY SURFACE**

safety rubber surface in the area of 1500mm around the product (according to EN1177)

### **PRODUCT SAFETY**

certified according to EN1176

#### **INSTALLATION**

the product is installed onto a concrete foundation

#### **PACKAGING**

wrapped in plastic and delivered on a pallet 1650 x 2100mm

#### **STORAGE**

in original packaging on a pallet in temperatures between – 40° C and 50° C



















Nová 1073 763 02 Zlín - Malenovice Czech Republic