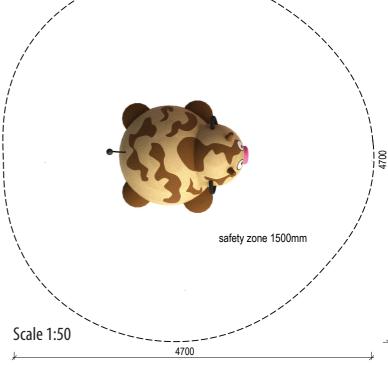

#### **SAFETY SURFACE**

safety rubber surface in the area of 1500mm around the product (according to EN1177)