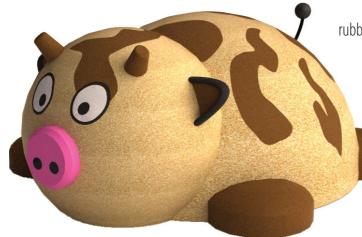

# **COW**

### **COLOR COMBINATION**

standard: brown / beige / pink (other combinations on request)