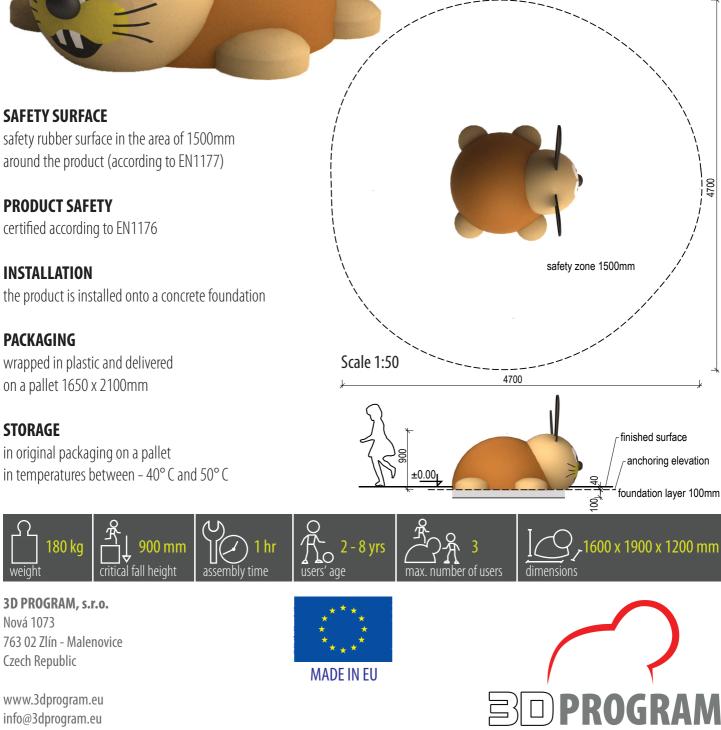

# HARE

**PRODUCT COMPOSITION** rubber granules, PUR binder, vandal-resistant fiberglass shell, metal parts

> **COLOR COMBINATION** standard: brown / beige (other combinations on request)

#### **COLOR STABILITY**

color may fade due to UV (up to level 3 on gray scale)

FOR PLAYGROUNDS

certified according to EN1176

#### INSTALLATION

the product is installed onto a concrete foundation

#### PACKAGING

wrapped in plastic and delivered on a pallet 1650 x 2100mm

#### **STORAGE**

Nová 1073

**Czech Republic** 

in original packaging on a pallet in temperatures between – 40° C and 50° C

www.3dprogram.eu info@3dprogram.eu +420 602 500 045 +420 577 700 718