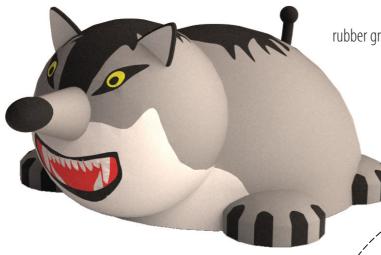

# **WOLF**

### PRODUCT COMPOSITION

rubber granules, PUR binder, vandal-resistant fiberglass shell, metal parts

### **COLOR COMBINATION**

standard: grey / black / white (other combinations on request)