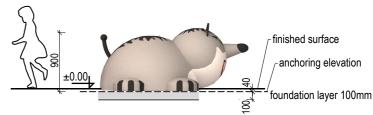

# product line **CLASSIC**

# **WOLF**

### PRODUCT COMPOSITION

rubber granules, PUR binder, vandal-resistant fiberglass shell, metal parts

### **COLOR COMBINATION**

standard: grey / black / white (other combinations on request)

## **COLOR STABILITY**

color may fade due to UV (up to level 3 on gray scale)



#### **SAFETY SURFACE**

safety rubber surface in the area of 1500mm around the product (according to EN1177)

### **PRODUCT SAFETY**

certified according to EN1176

#### **INSTALLATION**

the product is installed onto a concrete foundation

#### **PACKAGING**

wrapped in plastic and delivered on a pallet 1650 x 2100mm

#### **STORAGE**

in original packaging on a pallet in temperatures between - 40° C and 50° C



















Nová 1073 763 02 Zlín - Malenovice Czech Republic