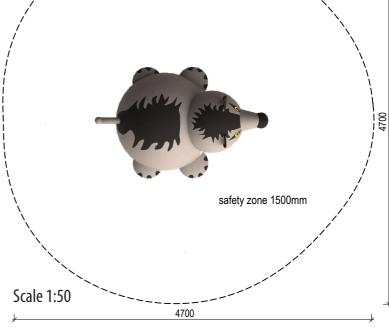

#### **SAFETY SURFACE**

safety rubber surface in the area of 1500mm around the product (according to EN1177)

### **PRODUCT SAFETY**

certified according to EN1176