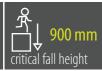

#### **SAFETY SURFACE**

safety rubber surface in the area of 1500mm around the product (according to EN1177)