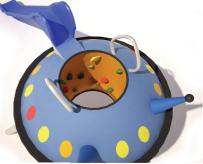

# **FLYING SAUCER** with a climbing tube

# PRODUCT COMPOSITION

rubber granules, PUR binder, vandal-resistant fiberglass shell, metal parts

### **COLOR COMBINATION**

standard: grey / blue / black / white (other combinations on request)

E01/15EN

view inside the tube **COLOR STABILITY** color may fade due to UV (up to level 3 on

gray scale)

2000