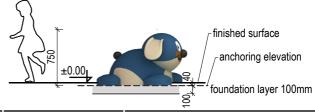

# product line MINI

# **MINI DOG**

# PRODUCT COMPOSITION

rubber granules, PUR binder, vandal-resistant fiberglass shell, metal parts

# **COLOR COMBINATION**

standard: blue / gray / black / brown (other combinations on request)

# **COLOR STABILITY**

color may fade due to UV (up to level 3 on gray scale)



# **SAFETY SURFACE**

safery rubber surface in the area 1500mm around the product (according to EN1177)

# **PRODUCT SAFETY**

certified according to EN1176

#### **INSTALLATION**

the product is installed onto a concrete foundation

# **PACKAGING**

wrapped in plastic and delivered on a pallet 1000 x 1300mm

# **STORAGE**

in original packaging on a pallet in temperatures between - 40° C and 50° C

















Nová 1073 763 02 Zlín - Malenovice Czech Republic