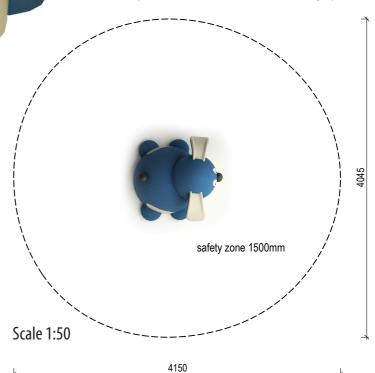

# **SAFETY SURFACE**

safery rubber surface in the area 1500mm around the product (according to EN1177)