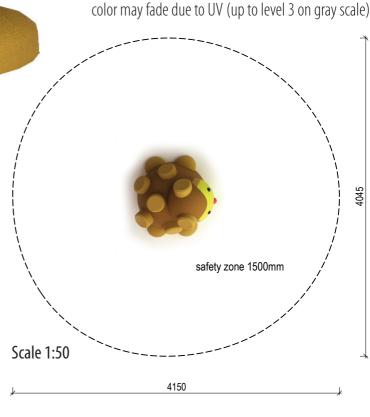

## **MINI HEDGEHOG**

standard: brown / yellow / ocher (other combinations on request)

#### **SAFETY SURFACE**

safery rubber surface in the area 1500mm around the product (according to EN1177)

**PRODUCT SAFETY** certified according to EN1176

**INSTALLATION** the product is installed onto a concrete foundation