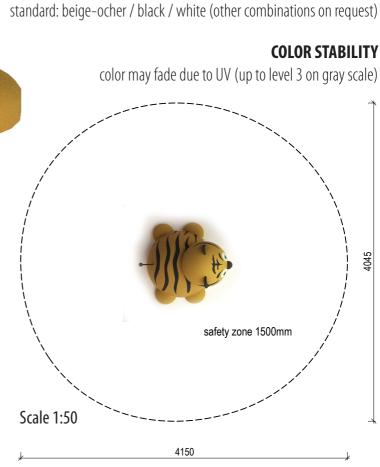

# **MINI TIGER**

# rubber granules, PUR binder, vandal-resistant fiberglass shell, metal parts

**SAFETY SURFACE** 

safery rubber surface in the area 1500mm around the product (according to EN1177)

**PRODUCT SAFETY** certified according to EN1176