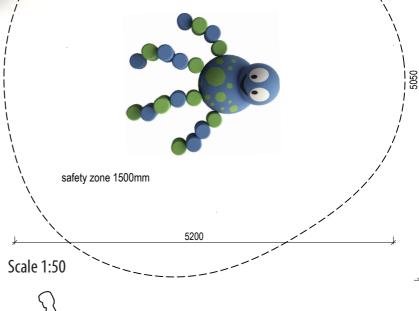

# **MINI OCTOPUS**

## **SAFETY SURFACE**

safety rubber surface in the area 1500mm around the product (according to EN1177)