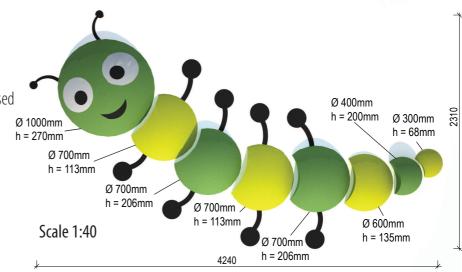

**PRODUCT SHEET** B06/18EN

# product line **BASIC**

# **CATERPILLAR**

### PRODUCT COMPOSITION

EPDM rubber granules, aliphatic PU binder

## **COLOR COMBINATION**

Standard: green, yellow, white, black

# **COLOR STABILITY**

**UV** stable

**SAFETY SURFACE** 

product is designed to be part of EPDM safety surface and there is no safety area required around the product according to EN1177.



certified according to EN1176

#### **INSTALLATION**

the product is installed on SBR layer after installation the surrounding EPDM layer is realised

#### **PACKAGING**

wrapped in plastic and delivered on a pallet 1200 x 1200mm

#### **STORAGE**

in original packaging on a pallet in temperatures between - 40° C and 50° C

















Objízdná 1911 Otrokovice 765 02 Czech Republic







www.3dprogram.eu info@3dprogram.eu +420 602 500 045 +420 577 700 718