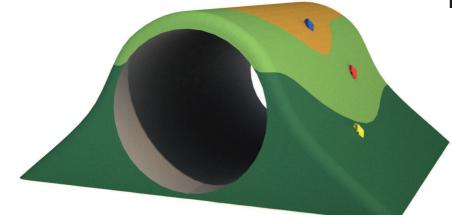

# **FOX BURROW**

## **COLOR COMBINATION**

standard: dark green, green, beige combination on request)

FOR PLAYGROUNDS