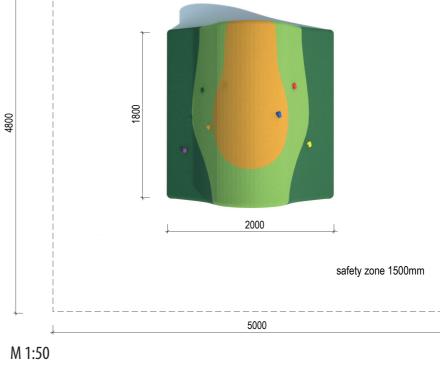

**INSTALLATION** the product is installed onto a concrete foundation

PACKAGING wrapped in plastic and delivered on a pallet 2250 x 2250mm