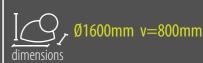

# **HILL 1600**

#### **SAFETY SURFACE**

safety rubber surface in the area of 1500mm around the product (according to EN1177)