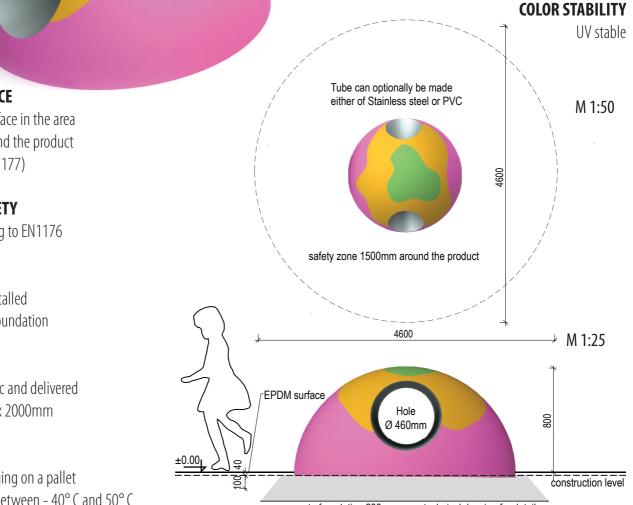

### **COLOR COMBINATION**

standard: purple, orange, green

concrete foundation 200mm - see technical drawing for details

3D PROGRAM, s.r.o. Objízdná 1911 765 02 Otrokovice **Czech Republic** 

www.3dprogram.eu info@3dprogram.eu +420 602 500 045 +420 577 700 718

**PRODUCT SHEET** 

product line EXTRA

**SAFETY SURFACE** safety rubber surface in the area

of 1500mm around the product (according to EN1177)

**PRODUCT SAFETY** certified according to EN1176

## **INSTALLATION**

the product is installed onto a concrete foundation