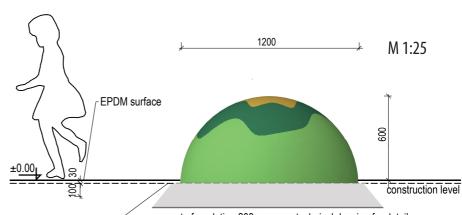

#### **COLOR STABILITY**

1200

UV stable

**SAFETY SURFACE** no safety area required (according to EN1177)

**PRODUCT SAFETY** certified according to EN1176

# INSTALLATION

the product is installed onto a concrete foundation

# **STORAGE**

in original packaging on a pallet in temperatures between – 40° C and 50° C

concrete foundation 200mm - see technical drawing for-details

Objízdná 1911 765 02 Otrokovice Czech Republic

www.3dprogram.eu info@3dprogram.eu +420 602 500 045 +420 577 700 718