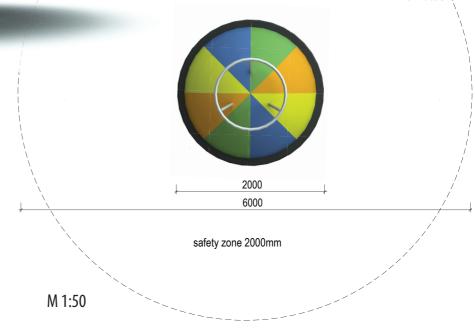

# **SAFETY SURFACE**

safety rubber surface in the area of 1500mm around the product (according to EN1177)