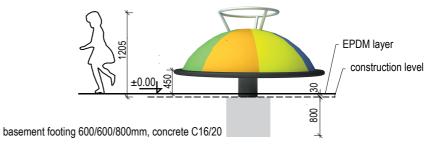

## **INSTALLATION**

the product is installed onto a concrete foundation

#### **STORAGE**

in original packaging on a pallet in temperatures between – 40° C and 50° C

185 kg

ø 2000mm v=1205mm

Objízdná 1911 765 02 Otrokovice Czech Republic